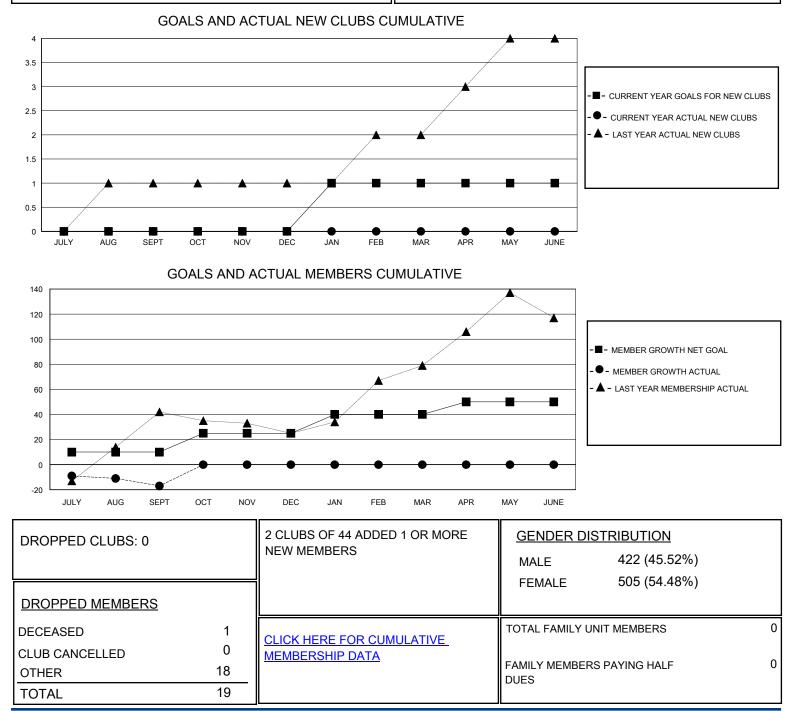

## District 118 E

Results as of: 9/30/2024

| GMT:                  | LOCATION Republic of Türkiye |           |               |                       |                         |                         | GMT CA                                             |
|-----------------------|------------------------------|-----------|---------------|-----------------------|-------------------------|-------------------------|----------------------------------------------------|
| Clubs                 |                              |           |               | Members               |                         |                         |                                                    |
| RESULTS FOR 2024-2025 |                              |           |               | RESULTS FOR 2024-2025 |                         |                         |                                                    |
| QUARTER               | NEW CLUB GOAL                | NEW CLUBS | DROPPED CLUBS | QUARTER ME            | MBER GROWTH NET<br>GOAL | MEMBER GROWTH<br>ACTUAL | DROPPED<br>MEMBERS ACTUAL<br>(including transfers) |
| JULY/AUG/SEPT         | 0                            | 0         | 0             | JULY/AUG/SEPT         | 10                      | 3                       | 19                                                 |
| OCT/NOV/DEC           | 0                            | 0         | 0             | OCT/NOV/DEC           | 15                      | 0                       | 0                                                  |
| JAN/FEB/MAR           | 1                            | 0         | 0             | JAN/FEB/MAR           | 15                      | 0                       | 0                                                  |
| APR/MAY/JUNE          | 0                            | 0         | 0             | APR/MAY/JUNE          | 10                      | 0                       | 0                                                  |